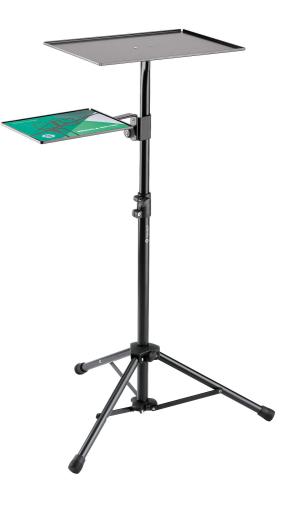

## 12150 Laptop stand

## Data

| Connection stand/plate smatic »V-block« connector |                                       |
|---------------------------------------------------|---------------------------------------|
| Height                                            | from 710 to 1,210 mm                  |
| Laptop rest                                       | 400 x 290 mm                          |
| Leg construction                                  | U-profile legs with cross braces      |
| Material                                          | steel                                 |
| Max. load capacity                                | 10 kg                                 |
| Mouse rest                                        | 245 x 195 mm                          |
| Rod combination                                   | 2-piece folding design                |
| Special features                                  | mouse pad and 4 rubber knobs included |
| Туре                                              | black                                 |
| Weight                                            | 4 kg                                  |
|                                                   |                                       |

Height adjustable tripod with ergonomic clamping elements. The laptop rest plate can be easily attached to the bottom part by a prismatic connection. Includes a clampable mouse rest.