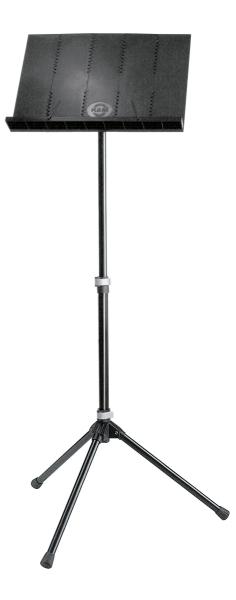

## 12120 Orchestra music stand

A lightweight orchestra music stand with collapsible music desk made of plastic; perfect for mobile use. The stand comes with a black nylon bag for easy carrying.