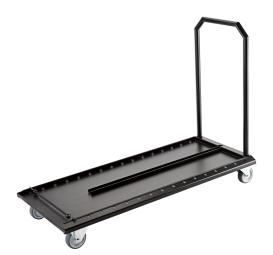

## Trolley for orchestra music stands »Overture«

## **Data**

| Dimensions       | 1,180 x 506 x 170 mm                                                                                                                                             |
|------------------|------------------------------------------------------------------------------------------------------------------------------------------------------------------|
| Material         | steel                                                                                                                                                            |
| Product Category | Topline                                                                                                                                                          |
| Special features | for up to 12 orchestra music stands  »Overture«;<br>br/> with 2 castor wheels with locking brakes as well as 2 heavy-duty castors;<br>includes one expander rope |
| Туре             | black                                                                                                                                                            |
| Weight           | 18 kg                                                                                                                                                            |
|                  |                                                                                                                                                                  |

Very solid and robust transport trolley for up to 12 Overture orchestra music stands. The trolley is fitted with 2 castor wheels with locking brakes as well as 2 heavy-duty castors. Different design features as well as a safety cord prevent the stand from tipping. When unloaded, the trolley can also be stacked to save space.