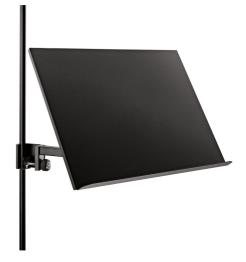

## Data

| Material         | clamping element aluminum with protective plastic inserts, steel desk |
|------------------|-----------------------------------------------------------------------|
| Music desk dimen | sio430 x 300 x 30 mm                                                  |
| Screw-on to      | tube diameter up to 30 mm                                             |
| Special features | large desk;<br>adjustable in angle and depth                          |
| Туре             | black                                                                 |
| Weight           | 1.74 kg                                                               |
|                  |                                                                       |

Torsion-resistant sheet music holder in steel with integrated K and M logo. High-class, easy-to-use aluminum clamping element with protective plastic inserts, attaches to tubes with diameter up to 30 mm. Tiltable music holder is infinitely adjustable in height and angle. Music desk depth 30 mm. Folds very small, easy to carry.