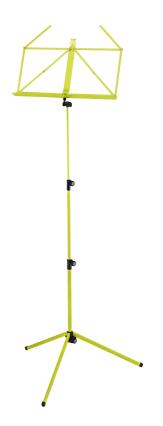

## 100/1 Music stand

## **Product variant**

10010-000-31 - yellow green

## Data

| Height            | from 625 to 1,240 mm            |
|-------------------|---------------------------------|
| Leg construction  | U-profile legs snap into socket |
| Material          | steel                           |
| Music desk        | traditionally foldable          |
| Music desk dimens | <b>io43</b> 5 x 215 mm          |
| Product Category  | Baseline                        |
| Rod combination   | 3-piece folding design          |
| Size when folded  | 490 mm                          |
| Special features  | different colors available      |
| Туре              | yellow green                    |
| Weight            | 1.25 kg                         |
|                   |                                 |

K&M's colorful collection of music stands helps to make music fun for kids of all ages. Folding, 3-piece telescopic design.