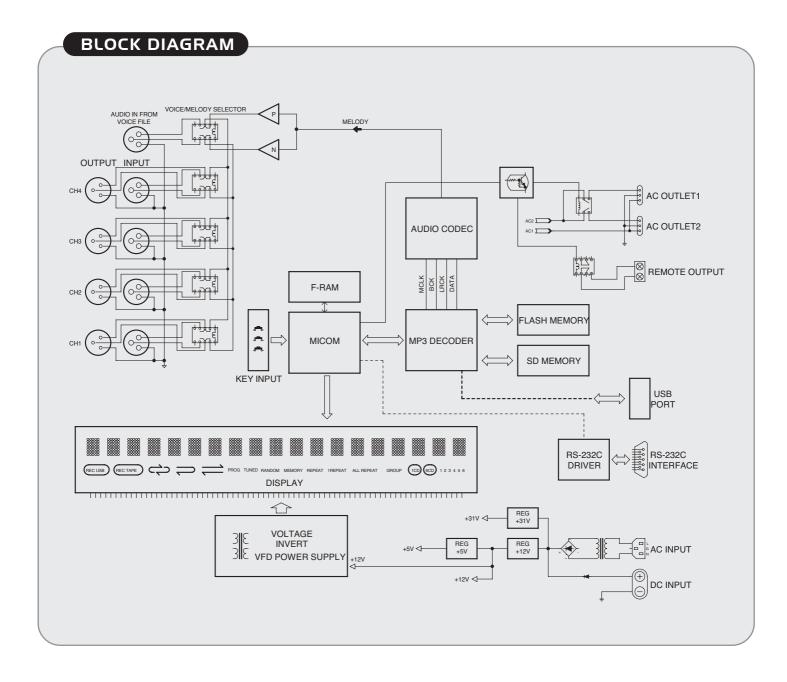

#### INCORPORATING VARIOUS MELDOYS AND SOUNDS

Generating various melodies and sounds is easy, by linking the flash memory mounted on this unit to our model, PV-632(MULTI VOICE FILE)

#### **AC POWER OUTPUT CONTROL**

PW-642 is equipped with two AC outlet terminals on the rear panel; allowing the unit to supply power to additional devices even when the PW-642 unit is switched off from the front panel.

#### **BACK-UP POWER**

The built-in SD memory chip eliminates any loss of memory, maintaining time settings up to one week should there be any AC power loss.