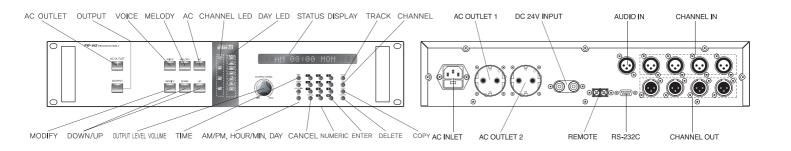

#### SIMPLE OPERATION:

Programming is made simple via easy accessible front panel controls

#### **WACUUM FLUORESCENT DISPLAY PANEL**

Vacuum fluorescent display (VFD) enables an easy to read front display panel.

#### **PROGRAMMING** via PC

Programming is easy via connecting a PC to the RS-232C port.

#### **AC POWER OUTPUT CONTROL**

PW-642 is equipped with two AC outlet terminals on the rear panel; allowing the unit to supply power to additional devices even when the PW-642 unit is switched off from the front panel.