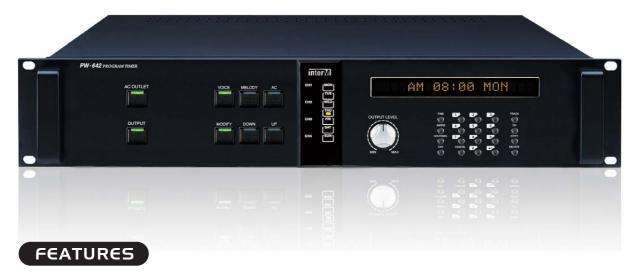

### **Program Timer**

# PW-642

#### SIMPLE OPERATION:

Programming is made simple via easy accessible front panel controls

#### **WACUUM FLUORESCENT DISPLAY PANEL**

Vacuum fluorescent display (VFD) enables an easy to read front display panel.