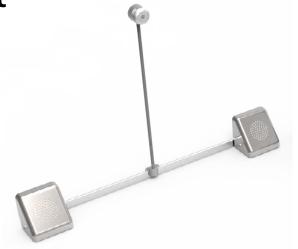

Slimline Bridge Bar Unit

Our slimline stainless steel bridge bar unit with a combined speaker and screen mounted directional microphone for the customer side.