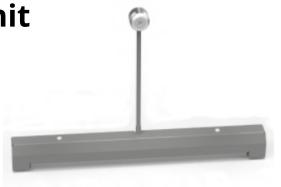

**Recessed Bridge Bar Unit** 

Our recessed bridge bar unit with a screen mounted directional microphone for the customer side.