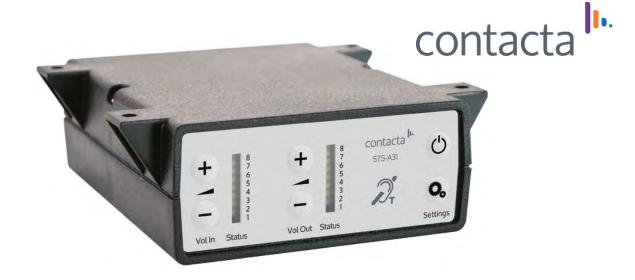

# **Speech Transfer Amplifier**

Our amplifier provides full open duplex communication and is compatible with all of our speech transfer products.

#### **Features:**

- Energy-saving "green" standby mode is automatically used, achieving a power saving of up to 80%
- Advanced digital signal processing for speakers and induction loop
- Constant-current loop drive (with engineer adjustable loop drive level)
- Isolated audio line input / output allows additional ohmically isolated line level audio input or output to recording system (factory options, not available together)
- LED column indicator aids adjustments and indicates power and status
- Continuous self-testing means that no specialized equipment is required to confirm functionality
- DC Power: 2.1mm DC jack
- Power and status indication: Green/red LED column