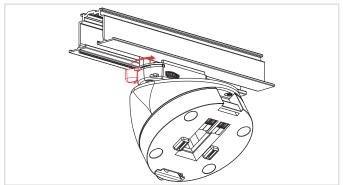

## STEP 3

When inserted in the rail, slide the lock on the side to counter-clockwise and lock it.