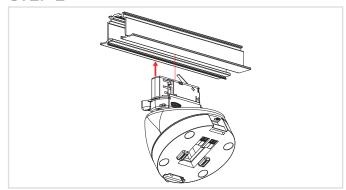

The the combined mounting system can be inserted through the light track rail directly as can be seen in the visual.