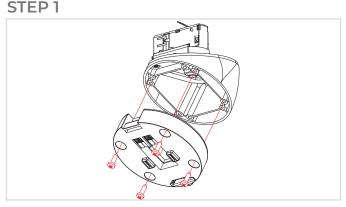

\*ATEO4M loudspeaker not included with RMA45M.

The first step is mounting the supplied wall mount to the light track adapter mount. The wall mount has to be fixed by four screws in a quadrangular shape. Distance between mounting holes are shown ATEOXM User Manual.