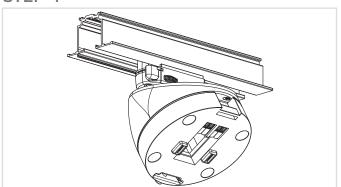

## STEP 4

The light track adapter is now locked in place and ready for getting the ATEO4M speaker assembled. Mount the ATEO4M speaker to the combined CleverMount+™ and RMA45M. ATEO4M has two connection latches on it and those connection latches should be placed to attachment points on CleverMount+™ mounting system.

When the mounting is done correctly, connecting blades of mounting system will be mated with ATEO4M and a clicking sound will be heard.