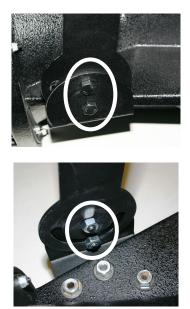

Fix the brace on the speaker with one bolt.

Mark the two other holes, remove the brace and drill the marked holes.

Place the brace back and fix it with three bolts.

Turn the speaker around with the downside down.

Place the wall bracket inside the braces and fix it with two bolts.

Now the speaker is ready to be mounted.