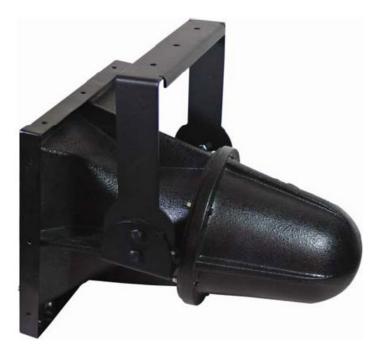

PROFESSIONAL AUDIO EQUIPMENT MBK208Z / MBK212Z wall bracket

## Installation Guide

© AUDAC http://www.audac.be info@audac.be Locate the holes where to fix the wall bracket on the speaker and turn the speaker with the downside up.

Place the brace over the hole in the side of the speaker. The hole in the speaker should correspond with the middle hole in the brace.

Fix the brace on the speaker with one bolt.

Mark the two other holes, remove the brace and drill the marked holes.

Place the brace back and fix it with three bolts.

Turn the speaker around with the downside down.

Place the wall bracket inside the braces and fix it with two bolts.

Now the speaker is ready to be mounted.