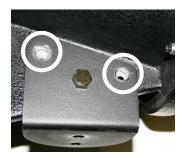

## Installation Guide

© AUDAC http://www.audac.be info@audac.be Locate the holes where to fix the wall bracket on the speaker and turn the speaker with the downside up.

Place the brace over the hole in the side of the speaker. The hole in the speaker should correspond with the middle hole in the brace.

Fix the brace on the speaker with one bolt.

Mark the two other holes, remove the brace and drill the marked holes.

Place the brace back and fix it with three bolts.

Turn the speaker around with the downside down.