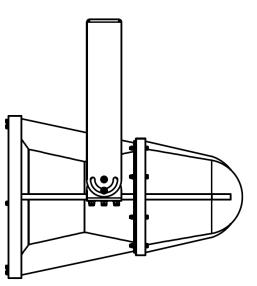

Place the wall bracket inside the braces and fix it with two bolts.

Now the speaker is ready to be mounted.

## Mounting possibilities:

• Ceiling mount

• Wall mount (minimum of 3 mounting points should be used, including the 2 most outward holes)

Included safety cable must be used to ensure safe operation of the speaker