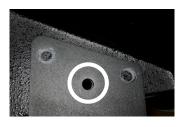

Fix the brace on the speaker with one bolt.

Mark the two other holes, remove the brace and drill the marked holes.

Place the brace back and fix it with three bolts.

Turn the speaker around with the downside down.