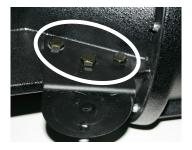

## Installation Guide

© AUDAC http://www.audac.be info@audac.be Locate the holes where to fix the wall bracket on the speaker and turn the speaker with the downside up.

Place the brace over the hole in the side of the speaker. The hole in the speaker should correspond with the middle hole in the brace.

Fix the brace on the speaker with one bolt.

Mark the two other holes, remove the brace and drill the marked holes.

Place the brace back and fix it with three bolts.

Turn the speaker around with the downside down.