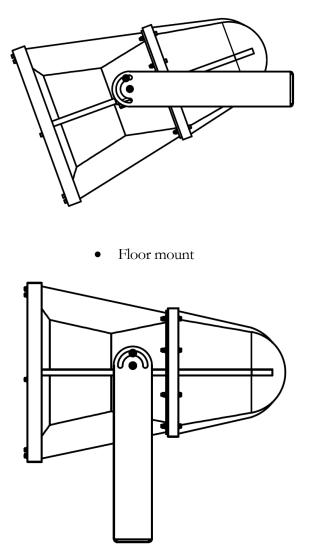

## Mounting possibilities:

• Ceiling mount

• Wall mount (minimum of 3 mounting points should be used, including the 2 most outward holes)

Included safety cable must be used to ensure safe operation of the speaker