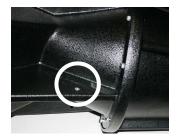

## Installation Guide

© AUDAC http://www.audac.be info@audac.be Locate the holes where to fix the wall bracket on the speaker and turn the speaker with the downside up.

Place the brace over the hole in the side of the speaker. The hole in the speaker should correspond with the middle hole in the brace.

Fix the brace on the speaker with one bolt.

Mark the two other holes, remove the brace and drill the marked holes.

Place the brace back and fix it with three bolts.

Turn the speaker around with the downside down.