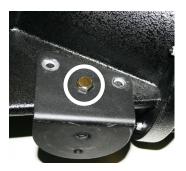

Place the wall bracket inside the braces and fix it with two bolts.

Now the speaker is ready to be mounted.